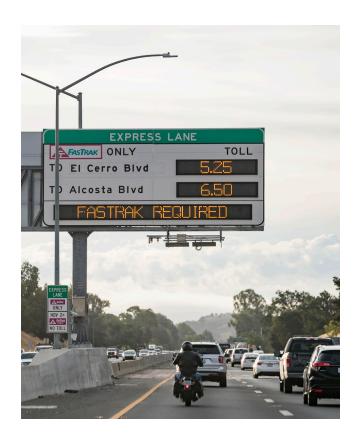

### **Pricing Signs**

Here is some information to help you read pricing signs:

- · Signs show one or two destinations and the price to travel to each.
- You are guaranteed that the prices shown when you get in the lane are the maximum tolls you will pay, even if prices change while you are in the lane.
- · Your monthly FasTrak statement will show the start and end point of each express lane trip and the price you paid. Toll-free trips will not appear on your statement.
- See the video "Understanding Tolls" or pages 2 and 3 of this PDF for more detail.

#### Other Messages on Pricing Signs

Outside the posted hours of operation, a sign may display a message like 'OPEN TO ALL' instead of a price to indicate that you can use the lane at no charge and without FasTrak. Other messages may also be shown.

#### Pricing Signs in More Detail

|      | EXPRESS L             | ANE                   |  |  |
|------|-----------------------|-----------------------|--|--|
|      | FASTRAK ONLY          | TOLL                  |  |  |
|      | TO Automall Pkwy      | 1.50                  |  |  |
|      | TO Dixon Landing Rd   |                       |  |  |
|      | HOV3+ FREE W          | /FT FLEX              |  |  |
|      |                       | and the second second |  |  |
|      |                       |                       |  |  |
|      |                       |                       |  |  |
| . 35 |                       |                       |  |  |
| H    | low to read p         | ricing signs          |  |  |
|      | with two day          | tinations             |  |  |
|      | with two destinations |                       |  |  |