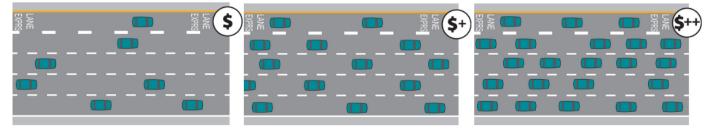

#### Price changes with Traffic

The price to use the lane goes up or down every few minutes depending on traffic.