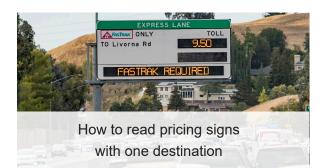

### **Pricing Signs**

Here is some information to help you read pricing signs:

- · Signs show one or two destinations and the price to travel to each.
- You are guaranteed that the prices shown when you get in the lane are the maximum tolls you will pay, even if prices change while you are in the lane.
- · Your monthly FasTrak statement will show the start and end point of each express lane trip and the price you paid. Toll-free trips will not appear on your statement.
- See the video "Understanding Tolls" or pages 2 and 3 of this PDF for more detail.